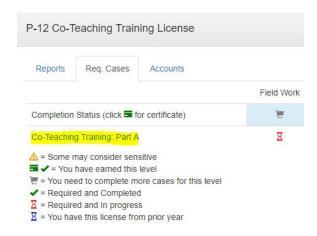

## P-12 Co-Teaching Training

 Click the link to the training under the Required Cases tab

 Pass all Progress Checks and the Assessment, then select Back to Cases on top menu bar to access certificate of completion for your records